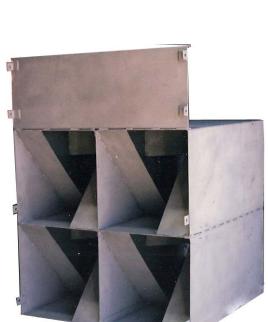

## CHANNEL MIXER Mixing Solutions

Komax large-scale channel mixers are designed to be installed in water treatment channels of any cross-section including open and closed ducts. Low pressure drop design can be provided in complete assemblies or in component form where access is difficult.

Chemical injection can provided through a premixing dilution grid, which predistributes chemicals uniformly across the cross-sectional area of the mixer.

One to four chemical injectors are offered. Available in virtually all channel sizes.