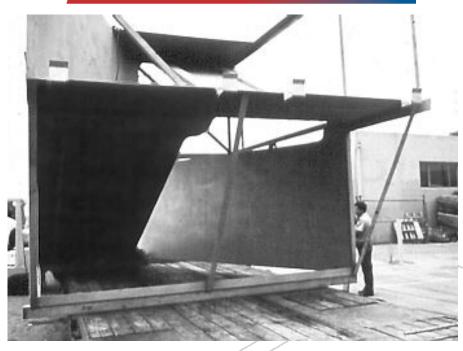

## CHANNEL MIXER Mixing Solutions

Komax large-scale channel mixers are designed to be installed in water treatment channels of any cross-section including open and closed ducts. Low pressure drop design can be provided in complete assemblies or in component form where access is difficult.

Chemical injection can provided through a premixing dilution grid, which predistributes chemicals uniformly across the cross-sectional area of the mixer.

One to four chemical injectors are offered. Available in virtually all channel sizes.