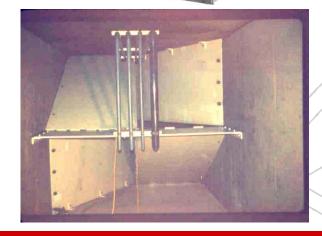

Chemical injection can provided through a premixing dilution grid, which predistributes chemicals uniformly across the cross-sectional area of the mixer.

One to four chemical injectors are offered. Available in virtually all channel sizes.